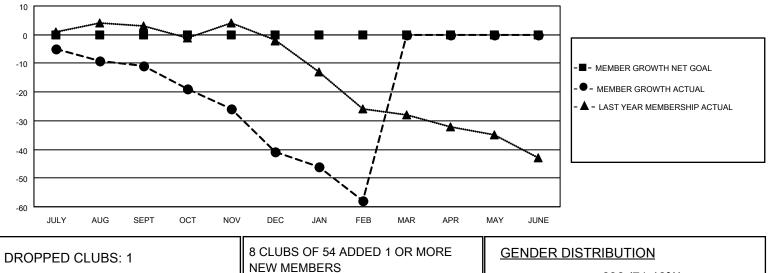

## GAT MONTHLY MEMBERSHIP PROGRESS REPORT

**Multiple District 28** 

Results as of: 2/28/2021

LOCATION: UTAH

| Clubs                 |               |           |               | Members               |                       |                         |                                                    |  |  |
|-----------------------|---------------|-----------|---------------|-----------------------|-----------------------|-------------------------|----------------------------------------------------|--|--|
| RESULTS FOR 2020-2021 |               |           |               | RESULTS FOR 2020-2021 |                       |                         |                                                    |  |  |
| QUARTER               | NEW CLUB GOAL | NEW CLUBS | DROPPED CLUBS | QUARTER MEMB          | ER GROWTH NET<br>GOAL | MEMBER GROWTH<br>ACTUAL | DROPPED<br>MEMBERS ACTUAL<br>(including transfers) |  |  |
| JULY/AUG/SEPT         | 0             | 0         | 0             | JULY/AUG/SEPT         | 0                     | 10                      | 20                                                 |  |  |
| OCT/NOV/DEC           | 0             | 0         | 0             | OCT/NOV/DEC           | 0                     | 1                       | 31                                                 |  |  |
| JAN/FEB/MAR           | 0             | 0         | 1             | JAN/FEB/MAR           | 0                     | 6                       | 22                                                 |  |  |
| APR/MAY/JUNE          | 0             | 0         | 0             | APR/MAY/JUNE          | 0                     | 0                       | 0                                                  |  |  |

- CURRENT YEAR ACTUAL NEW CLUBS

| DROFFED CLOBS. 1 |    | NEW MEMBERS               | MALE 696 (71.46%)          |              |     |
|------------------|----|---------------------------|----------------------------|--------------|-----|
| DROPPED MEMBERS  |    |                           | FEMALE                     | 278 (28.54%) |     |
| DECEASED         | 8  | CLICK HERE FOR CUMULATIVE | TOTAL FAMILY UNIT MEMBERS  |              | 264 |
| CLUB CANCELLED   | 13 | MEMBERSHIP DATA           |                            | 100          |     |
| OTHER            | 52 |                           | FAMILY MEMBERS PAYING HALF |              | 133 |
| TOTAL            | 73 |                           | 2020                       |              |     |
|                  |    |                           |                            |              |     |